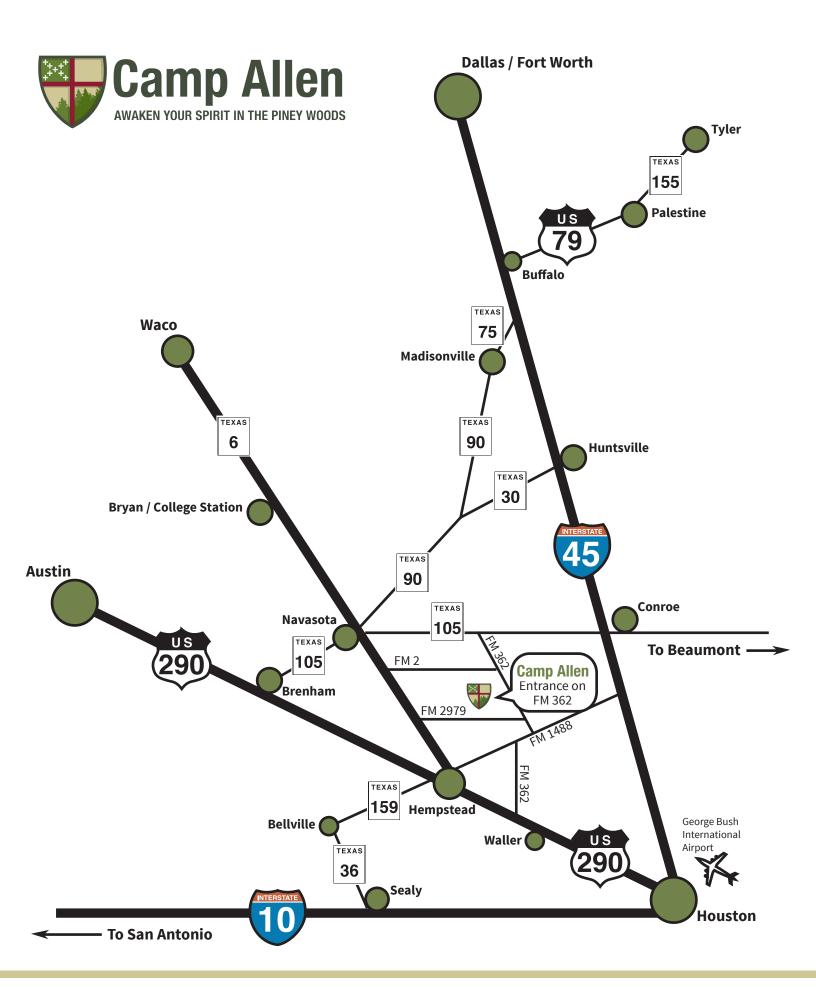

# DRIVING DIRECTIONS

## **AUSTIN**

- Take U.S. Highway 290 East toward Houston.
- Continue on 290 to Hempstead.
- Turn North or left onto Hwy. 6 towards Bryan.
- Turn right onto Hwy. 2979
- Turn left onto 362, continue for approx. 1.5 miles to the Camp Allen main entrance (on the left).
- Approximately 2.5 hours.

## HOUSTON

- Take U.S. Highway 290 (Northwest Freeway) West toward Austin.
- Exit at FM 362.
- Turn right onto FM 362 and go 6 miles to the "T" intersection at FM 1488.
- Turn right onto FM 1488 and go 3 miles to Field Store Community.
- Turn left back onto FM 362 and go 6.2 miles to the Camp Allen main entrance (on the left).
- From Downtown: approximately 1.5 hours. From the Galleria area: approximately 1 hour.

#### GEORGE BUSH INTERCONTINENTAL AIRPORT

- Follow airport exit signs to Beltway 8 (Sam Houston Tollway) via Intercontinental.
- Turn onto Beltway 8 from JFK and enter the tollway (\$1.00 toll).
- Exit the Sam Houston Tollway at U.S. Highway 290 West (toward Austin).
- Exit at FM 362.
- Turn right onto FM 362 and go 6 miles to the "T" intersection at FM 1488.
- Turn right onto FM 1488 and go 3 miles to Field Store Community
- Turn left back onto FM 362 and go 6.2 miles to the Camp Allen main entrance (on the left).
- Approximately 1.25 hours.

## BRYAN / COLLEGE STATION (OR WACO)

- Take State Highway 6 south 9 miles past Navasota.
- Turn left onto FM 2.
- Turn right at the "T" intersection with FM 362 and take FM 362 two miles to the Camp Allen
- main entrance (on the right).
- From B/CS: approximately 35 minutes. From Waco: approximately 2.5 hours.

## DALLAS / FORT WORTH

- Take Interstate 45 South to Conroe and exit at Texas Highway 105.
- Turn right, traveling west on TX 105 through Montgomery and Plantersville to FM 362.
- Turn left onto FM 362 and go approx. 8 miles to the Camp Allen main entrance (on the right).
- Approximately 3.5 hours.

# TYLER / EAST TEXAS

- Take Texas Highway 155 to Interstate 45 South to Conroe.
- Follow above directions from Dallas.